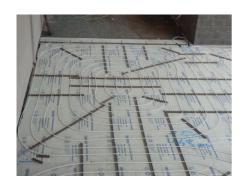

#### An industrial underfloor heating system in fact

Headquarters of the company Eurom located in Brno Slatina includes administrative, storage and production facilities. It is a standalone building hall type, which is divided into two parts. The first part consists of administration and facilities. The second part consists of single-storey building with two-aisle production hall (the building footprint 78 x 36 m). Throw the center of each vessel leads communication area, around which individual manufacturing cells are concentrated. Both vessels are heated by an industrial underfloor heating system.

Underfloor heating: Uponor PE-Xa pipes 25 x 2.3 mm in clamp track

Floor Construction: Double Layer, steel fibre concrete.