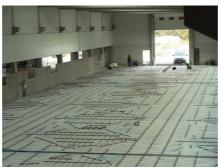

#### An industrial underfloor heating system in fact

Headquarters of the company Eurom located in Brno Slatina includes administrative, storage and production facilities. It is a standalone building hall type, which is divided into two parts. The first part consists of administration and facilities. The second part consists of single-storey building with two-aisle production hall (the building footprint 78 x 36 m). Throw the center of each vessel leads communication area, around which individual manufacturing cells are concentrated. Both vessels are heated by an industrial underfloor heating system.

Underfloor heating: Uponor PE-Xa pipes 25 x 2.3 mm in clamp track

Floor Construction: Double Layer, steel fibre concrete.