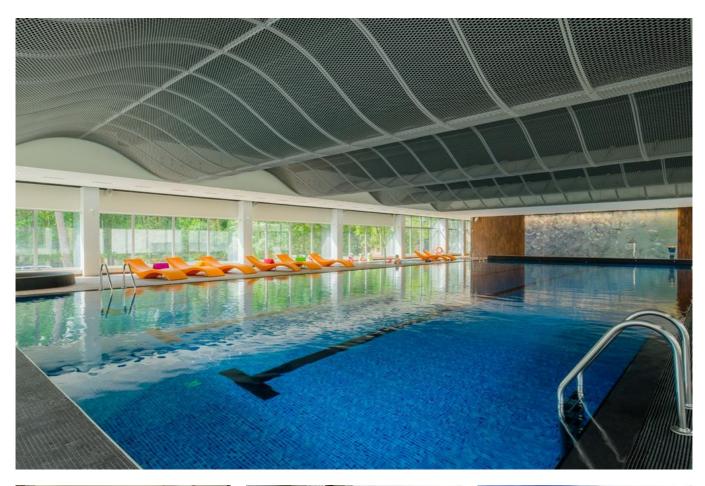

## **Short description**

The hotel Lielupe consists of 264 fashionable rooms, spacious Wellness centre with a swimming pool of 25m, Turkish bath, Finnish sauna, jacuzzi, and SPA centre, as well as large and modern children club, restaurant and 13 conference and event halls of various size. Uponor MLCP tap water materials provide reliable system operation in a wonderful seaside hotel. Everything made for the convenience of visitors to enjoy water procedures.