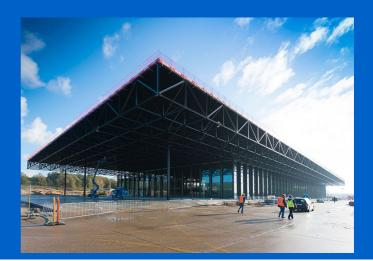

### **Dutch National Military Museum**

Located on the former Soesterberg military airbase, directly adjacent to the former landing strip, the Dutch National Military Museum is being built.

#### Partners

Heijmans Thermo Actief Benelux Photography: Ixi Fotografie

The museum site is roughly 45 hectares. Given the special location of the site in the heart of Utrechtse Heuvelrug, specific focus was given to the conservation and development of natural assets. The large museum complex can be found in the middle of the grounds. As well as the main building, the area also houses a depot and a couple of warehouses that, among other things, accommodate other exhibits used for demonstrations. The grounds are home to a memorial square and a quiet garden that provide space for remembrance and reflection. Further on, there is a monument with an important historical value