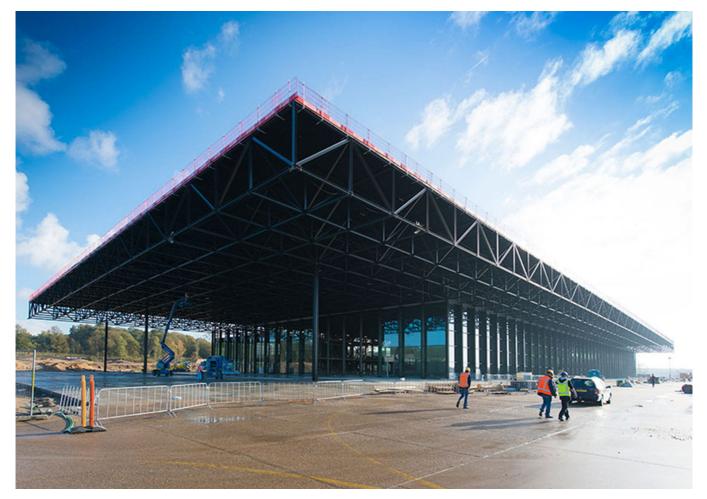

### **Dutch National Military Museum**

Located on the former Soesterberg military airbase, directly adjacent to the former landing strip, the Dutch National Military Museum is being built.

#### Partners

Heijmans Thermo Actief Benelux Photography: Ixi Fotografie

The museum site is roughly 45 hectares. Given the special location of the site in the heart of Utrechtse Heuvelrug, specific focus was given to the conservation and development of natural assets. The large museum complex can be found in the middle of the grounds. As well as the main building, the area also houses a depot and a couple of warehouses that, among other things, accommodate other exhibits used for demonstrations. The grounds are home to a memorial square and a quiet garden that provide space for remembrance and reflection. Further on, there is a monument with an important historical value