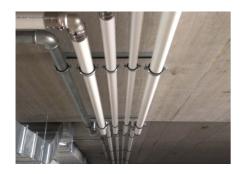

#### **Uponor involvement**

Pipes were used for distribution of health equipmentUponor MLC from dimension 20 to dimension 90. With the Riser system, including fittings RS2 and RS3, for hot, cold, circulation and utility water in a total length of 2,800 m.

#### Reconstruction of the Gbel'ana mansion

Internal distributions of health technology - footboards and horizontal distributions from dimension 20 to 90.

A private investor renovated the Gbel'any mansion into a 4-star congress hotel with wellness. In the renovated Château Gbel'any hotel, the distribution of hot, cold, circulating and utility water was changed. Internal distributions of health technology - footboards and horizontal distributions from dimension 20 to 90.

# Reconstruction of the Gbel'ana mansion into a 4-star congress hotel with wellness

During the renovation of the mansion, particular emphasis was placed on sanitary pipes that meet the requirements and guidelines for drinking water. And that's why we used our unique composite pipe system to install drinking water distributionUponor MLC Uni Pipe Plus, which boasts a seamless aluminum layer. This means that this composite pipe does not have a longitudinal weld and has a different composition and properties than for exampleUponor PE-Xa. We deliver composite pipes in rods or coils. The advantage of this system is 100% resistance to oxygen diffusion, easy handling, low weight and, above all, high shape stability and flexibility in bending.