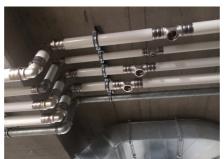

#### **Uponor involvement**

Pipes were used for distribution of health equipmentUponor MLC from dimension 20 to dimension 90. With the Riser system, including fittings RS2 and RS3, for hot, cold, circulation and utility water in a total length of 2,800 m.

#### Reconstruction of the Gbel'ana mansion

Internal distributions of health technology - footboards and horizontal distributions from dimension 20 to 90.

A private investor renovated the Gbel'any mansion into a 4-star congress hotel with wellness. In the renovated Château Gbel'any hotel, the distribution of hot, cold, circulating and utility water was changed. Internal distributions of health technology - footboards and horizontal distributions from dimension 20 to 90.

# Reconstruction of the Gbel'ana mansion into a 4-star congress hotel with wellness

During the renovation of the mansion, particular emphasis was placed on sanitary pipes that meet the requirements and guidelines for drinking water. And that's why we used our unique composite pipe system to install drinking water distributionUponor MLC Uni Pipe Plus, which boasts a seamless aluminum layer. This means that this composite pipe does not have a longitudinal weld and has a different composition and properties than for exampleUponor PE-Xa. We deliver composite pipes in rods or coils. The advantage of this system is 100% resistance to oxygen diffusion, easy handling, low weight and, above all, high shape stability and flexibility in bending.