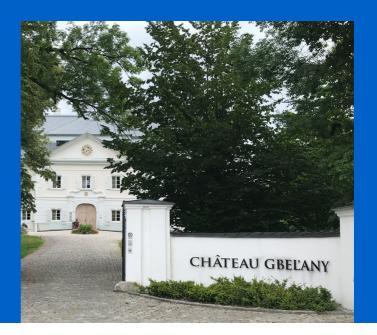

## Château Gbel'any

#### Reconstruction of the Gbel'ana mansion

Internal distributions of health technology - footboards and horizontal distributions from dimension 20 to 90.

A private investor renovated the Gbel'any mansion into a 4-star congress hotel with wellness. In the renovated Château Gbel'any hotel, the distribution of hot, cold, circulating and utility water was changed. Internal distributions of health technology - footboards and horizontal distributions from dimension 20 to 90.

#### **Project Facts:**

Location Completion Gbelany, Slovakia 2015

Building Type Product systems

Hotels Multilayer Pipe Systems

Address Website Project Type
Hlavná 140, 013 02 Gbeľany https://www.chateaugbelany.com/ Renovation