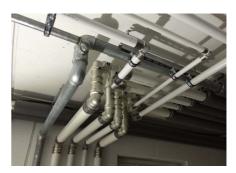

#### **Uponor involvement**

Pipes were used for distribution of health equipmentUponor MLC from dimension 20 to dimension 90. With the Riser system, including fittings RS2 and RS3, for hot, cold, circulation and utility water in a total length of 2,800 m.

#### Reconstruction of the Gbel'ana mansion

Internal distributions of health technology - footboards and horizontal distributions from dimension 20 to 90.

A private investor renovated the Gbel'any mansion into a 4-star congress hotel with wellness. In the renovated Château Gbel'any hotel, the distribution of hot, cold, circulating and utility water was changed. Internal distributions of health technology - footboards and horizontal distributions from dimension 20 to 90.

# Reconstruction of the Gbel'ana mansion into a 4-star congress hotel with wellness

During the renovation of the mansion, particular emphasis was placed on sanitary pipes that meet the requirements and guidelines for drinking water. And that's why we used our unique composite pipe system to install drinking water distributionUponor MLC Uni Pipe Plus, which boasts a seamless aluminum layer. This means that this composite pipe does not have a longitudinal weld and has a different composition and properties than for exampleUponor PE-Xa. We deliver composite pipes in rods or coils. The advantage of this system is 100% resistance to oxygen diffusion, easy handling, low weight and, above all, high shape stability and flexibility in bending.