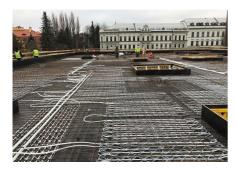

### **Uponor involvement**

Contec ON system 700 m2 incl. underlay for concrete finish, 14x2.0 mm piping and Contec ON module. Main distribution pipelines PE-Xa 40 mm.

## Concrete core activation České Budějovice Research Library

Heating and cooling using the Contec ON in The Research Library.

Heating and cooling of the new research library with the Contec ON concrete core activation system

### **Partners**

· ČIS ČB

This building with a total ground area of 1,000 m<sup>2</sup> is equipped with the Contec ON concrete core activation system for year round temperature control of the interior climate within the required limits (between 20 and 26 °C summer/winter). Due to the options on offer, the entire system is fed from one place through ten outlets using PE-Xa 40 mm piping, to which separate modules for activation of the Contec ON system are connected by Tichelmann distributor. It is a one-storey building with a completely glazed façade without any shade whatsoever. With regard to these circumstances, a study was conducted using a 3D model with dynamic simulation of changing temperatures and burdens. The Contec ON system is capable of covering all temperature requirements all year round.