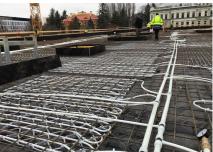

### **Uponor involvement**

Contec ON system 700 m2 incl. underlay for concrete finish, 14x2.0 mm piping and Contec ON module. Main distribution pipelines PE-Xa 40 mm.

## Concrete core activation České Budějovice Research Library

Heating and cooling using the Contec ON in The Research Library.

Heating and cooling of the new research library with the Contec ON concrete core activation system

### **Partners**

· ČIS ČB

This building with a total ground area of 1,000 m<sup>2</sup> is equipped with the Contec ON concrete core activation system for year round temperature control of the interior climate within the required limits (between 20 and 26 °C summer/winter). Due to the options on offer, the entire system is fed from one place through ten outlets using PE-Xa 40 mm piping, to which separate modules for activation of the Contec ON system are connected by Tichelmann distributor. It is a one-storey building with a completely glazed façade without any shade whatsoever. With regard to these circumstances, a study was conducted using a 3D model with dynamic simulation of changing temperatures and burdens. The Contec ON system is capable of covering all temperature requirements all year round.