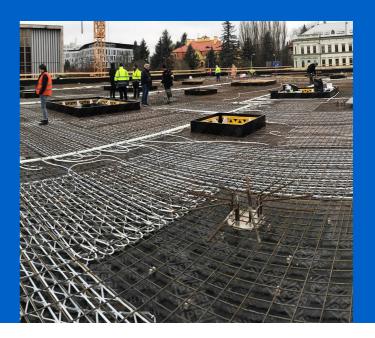

## Concrete core activation České Budějovice Research Library

Heating and cooling using the Contec ON in The Research Library.

Heating and cooling of the new research library with the Contec ON concrete core activation system

### **Partners**

· ČIS ČB

This building with a total ground area of 1,000 m<sup>2</sup> is equipped with the Contec ON concrete core activation system for year round temperature control of the interior climate within the required limits (between 20 and 26 °C summer/winter). Due to the options on offer, the entire system is fed from one place through ten outlets using PE-Xa 40 mm piping, to which separate modules for activation of the Contec ON system are connected by Tichelmann distributor. It is a one-storey building with a completely glazed façade without any shade whatsoever. With regard to these circumstances, a study was conducted using a 3D model with dynamic simulation of changing temperatures and burdens. The Contec ON system is capable of covering all temperature requirements all year round.