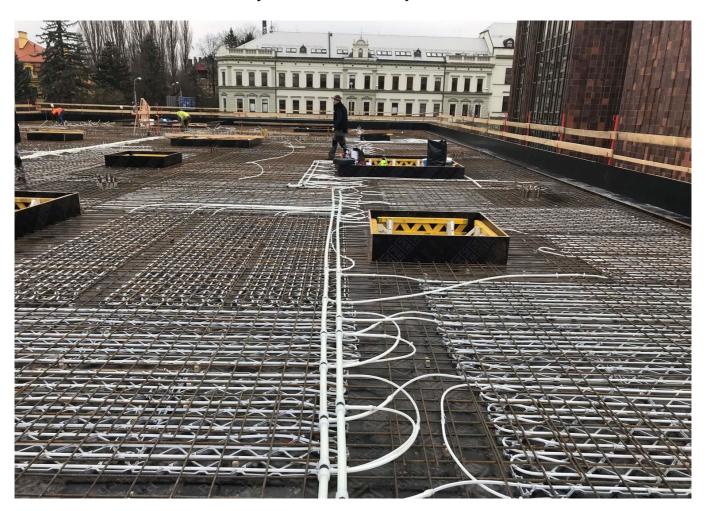

## Concrete core activation České Budějovice Research Library

Heating and cooling using the Contec ON in The Research Library.

Heating and cooling of the new research library with the Contec ON concrete core activation system

### **Partners**

· ČIS ČB

This building with a total ground area of 1,000 m<sup>2</sup> is equipped with the Contec ON concrete core activation system for year round temperature control of the interior climate within the required limits (between 20 and 26 °C summer/winter). Due to the options on offer, the entire system is fed from one place through ten outlets using PE-Xa 40 mm piping, to which separate modules for activation of the Contec ON system are connected by Tichelmann distributor. It is a one-storey building with a completely glazed façade without any shade whatsoever. With regard to these circumstances, a study was conducted using a 3D model with dynamic simulation of changing temperatures and burdens. The Contec ON system is capable of covering all temperature requirements all year round.