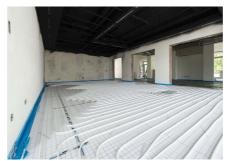

#### **Uponor involvement**

Uponor Magna system on a total of 1,000 square metres | Uponor Thermatop M ceiling system on a total of 400 square metres | Uponor Klett underfloor heating on a total of 400 square metres

The buildings are heated and cooled with various surface temperature control systems from Uponor.