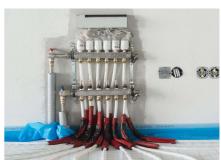

#### **Uponor involvement**

Uponor Magna system on a total of 1,000 square metres | Uponor Thermatop M ceiling system on a total of 400 square metres | Uponor Klett underfloor heating on a total of 400 square metres

The buildings are heated and cooled with various surface temperature control systems from Uponor.