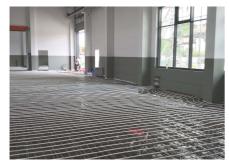

#### **Uponor involvement**

Uponor Magna system on a total of 1,000 square metres | Uponor Thermatop M ceiling system on a total of 400 square metres | Uponor Klett underfloor heating on a total of 400 square metres

The buildings are heated and cooled with various surface temperature control systems from Uponor.