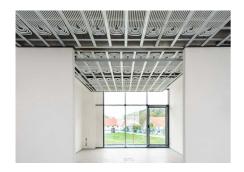

#### **Uponor involvement**

Uponor Magna system on a total of 1,000 square metres | Uponor Thermatop M ceiling system on a total of 400 square metres | Uponor Klett underfloor heating on a total of 400 square metres

The buildings are heated and cooled with various surface temperature control systems from Uponor.