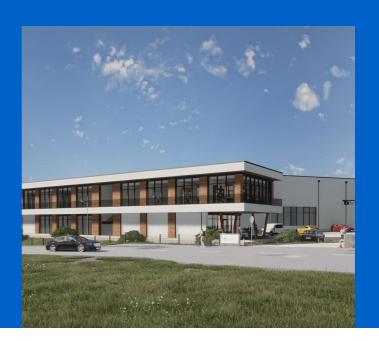

## The right system for every building

Top supply technology meets top lift technology

Butz Aufzüge GmbH has expanded its operations in Bergkirchen to include several new buildings. The specialist for high-quality lift systems also had high standards for its own construction project: heating and cooling is provided by various surface temperature control systems from Uponor.

## Top supply technology meets top lift technology

Picturesque landscape and a strong economy: the municipality of Bergkirchen in Upper Bavaria has both to offer. The pretty parish church of St Johann Baptist towers above the village and looks out over the Dachauer Moos. The Amper and Maisach rivers are perfect for hiking and relaxing in nature. With its five industrial estates and proximity to Munich, the municipality is an attractive business location. Butz Aufzüge GmbH has its headquarters here. Founded in 2010, the family business specialises in the planning and implementation of sophisticated lift systems, from passenger lifts and car lifts to bed and goods lifts. The company has grown considerably in recent years and needed more space. A number of new buildings have now been added to the existing buildings: a production and storage hall, an administration building, a single-storey intermediate building, an open garage and a private residence for the entrepreneurial family.