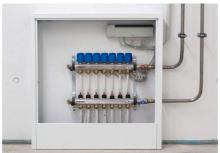

#### **Uponor involvement**

Uponor Magna system on a total of 1,000 square metres | Uponor Thermatop M ceiling system on a total of 400 square metres | Uponor Klett underfloor heating on a total of 400 square metres

The buildings are heated and cooled with various surface temperature control systems from Uponor.