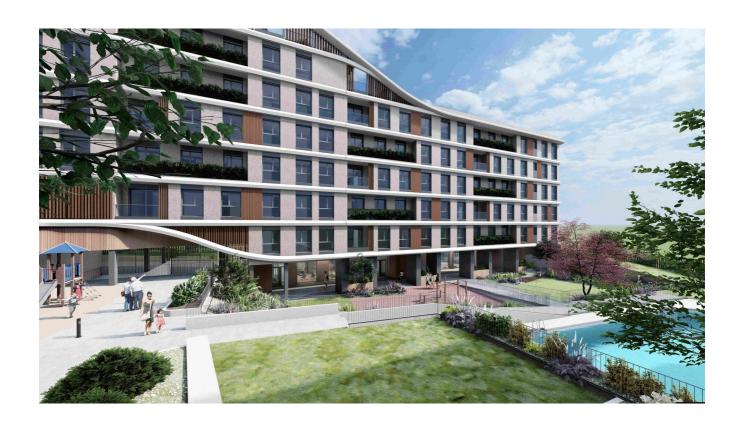

The Zaurak Residencial, due to its own identity, has become one of the most emblematic architectural proposals of the newly created Ribera del Calderón area in the Paseo Imperial in Madrid. It is also the only project in this new enclave that has been developed as a cooperative. Residencial Zaurak consists of 196 homes with 1 to 4 bedrooms.

### Unique design and near-zero energy consumption.

196 homes designed to meet the needs and preferences of all types of customers, Residencial Zaurak is also an environmentally responsible proposal as these homes are sustainable and have almost zero energy consumption. The development is committed to the use of renewable energies to guarantee greater efficiency, which translates into significant energy savings for the home and financial savings for the owner.